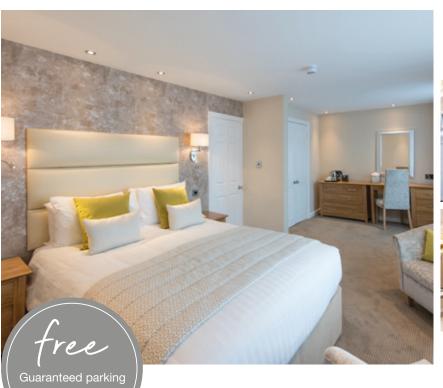

& high-speed Wi-Fi

seasonal tariff

2023-2024

## Room only tariff

| ROOM TYPE      | WINTER<br>2 Jan - 31 Mar | SPRING<br>1 Apr - 31 May | EARLY SUMMER 1 June - 14 July | SUMMER<br>15 Jul - 22 Sept | AUTUMN<br>23 Sept - 31 Oct | WINTER<br>1 Nov - 23 Dec |
|----------------|--------------------------|--------------------------|-------------------------------|----------------------------|----------------------------|--------------------------|
| Small Double   | 90                       | 125                      | 135                           | 145                        | 135                        | 90                       |
| Standard       | 100                      | 135                      | 145                           | 155                        | 145                        | 100                      |
| Superior       | 120                      | 155                      | 165                           | 175                        | 165                        | 120                      |
| Deluxe         | 140                      | 175                      | 185                           | 195                        | 185                        | 140                      |
| Percival Suite | 180                      | 215                      | 225                           | 235                        | 225                        | 180                      |
| Single         | 85                       | 120                      | 130                           | 140                        | 130                        | 85                       |